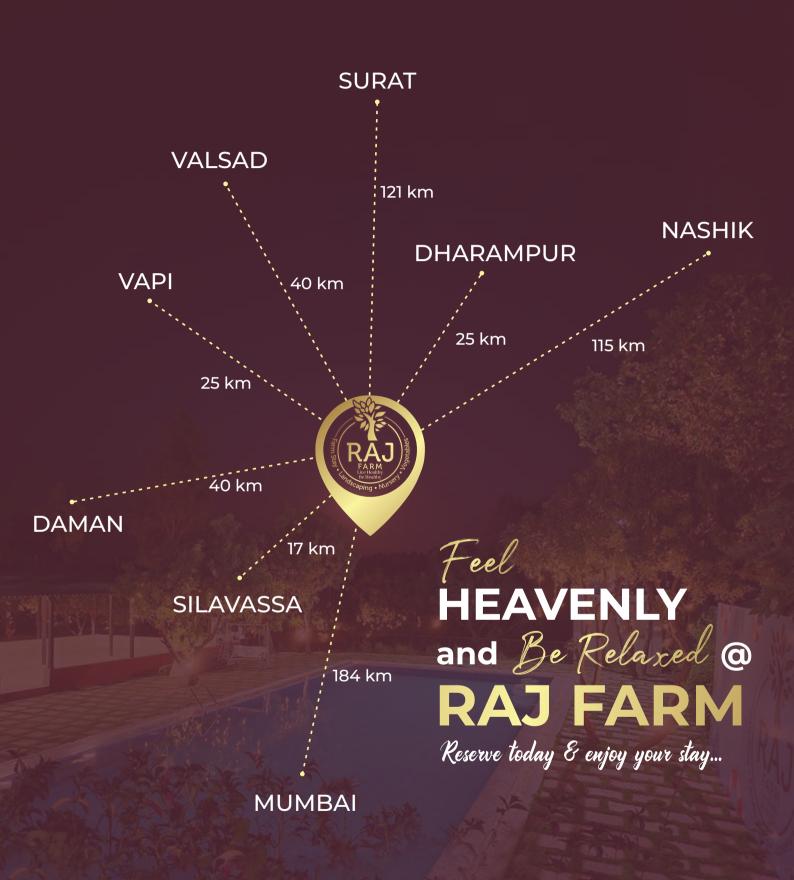

We offer you pick-up & drop-off facility for only ₹400 per person from Bhilad/Vapi railway station.

Terms and Condition Apply\*

Beside Gov. School, Bhandar Kutch, Gujarat Nearest Cities: Silvassa, Vapi & Daman